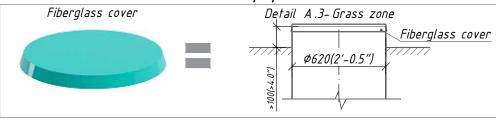

### Additional equipment

#### Note

\*H-depth of the inlet connection (in standard equipment H up to 1000 mm. H take a multiple of 50mm.

D=1600(5'-3.0")

- \*\* The product is shipped according to Standard Equipment (Tabl. 1), unless otherwise specified in the Additional Information. The complete set of the product is agreed with the manager.
- \*\*\* The manufacturer reserves the right to make design and schematic changes that do not impair the characteristics of the product as a whole. Permissible deviation during production of products is 1-3%.