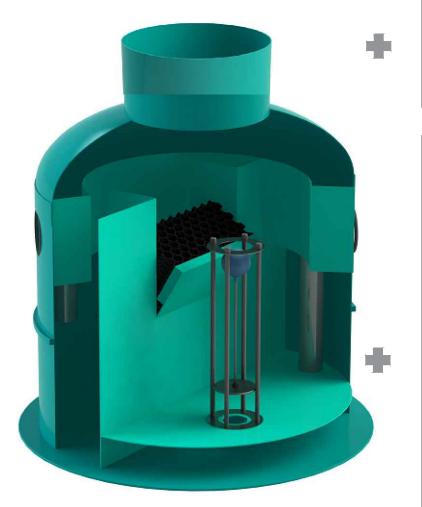

# Specification of materials and equipment. Standard equipment \*\*( Tabl. 1)

| Pos.    | Identification       | Name                                                                                                                                                                                | Q-ty | Mass<br>pc.,kg | Note   |
|---------|----------------------|-------------------------------------------------------------------------------------------------------------------------------------------------------------------------------------|------|----------------|--------|
| 1       | Vodaland             | Oil and water Separator Vodaland<br>OilBase100 -10(160)/50(800), disch. 10 l/s or<br>160gmp, (50 l/s or 800gmp -ByPass)<br>fiberglass, D= 1600 (5'-3.0"), H t≈ 2100 mm<br>(7'-4.5") | 1    | 330            | compl. |
| 2       |                      | Inspection manhole Ø620 (2'-0.5")                                                                                                                                                   | 1    |                | compl. |
| 3.1,3.2 | D1-Inlet / D2-Outlet | Pipe for connection Ø 315 (12.0")                                                                                                                                                   | 2    |                | compl. |
| 4       |                      | Coalescent block                                                                                                                                                                    | 1    |                | compl. |
| 5       |                      | Automatic locking device 160(6,0")                                                                                                                                                  | 1    |                | compl. |
|         |                      | Volume of light liquids                                                                                                                                                             | 130  |                | gal    |
|         |                      | Volume of sludge trap                                                                                                                                                               | 265  |                | gal    |

#### Standard equipment