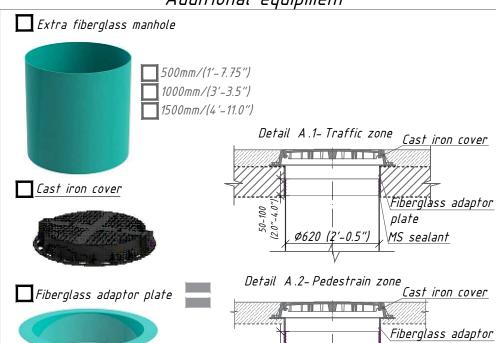

### Additional equipment

Oil and water Separator OilBase100 –10(160)/50(800)

Factory ID: 0B1-10/50

Vodaland Canada Inc.5900 Ambler Drive, Unit 1 & 2, Mississauga, ON L4W 2N3 +1 (905) 238 1771

MS sealant

Ø620 (2'-0.5")